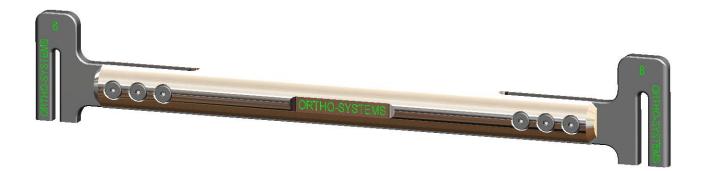

## The Heavy Duty Tools

Proper ergonomic design of the bending irons ensures improved grip and stability.

Vise Bending Iron- 4-way

Hand Bending Iron- double

## **Other Special Features**

- Bending iron for vise machined from high strength steel with fitted aluminum jaws for secure clamping. П
- П Hand bending iron machined from high strength steel with sturdy aluminum grip.
- Jaw depth accepts materials up to 50mm wide. П
- П Makes bending enjoyable!

| Description                 | Article No.          | Jaw Width           |
|-----------------------------|----------------------|---------------------|
| Bending iron for vise       | WE-SSE-vierer-groß   | 8 – 10 – 12 – 14 mm |
|                             | WE-HSE-doppelt-14-12 | 14 and 12 mm        |
|                             | WE-HSE-doppelt-14-10 | 14 and 10 mm        |
|                             | WE-HSE-doppelt-12-10 | 12 and 10 mm        |
| * Hand bending iron- double | WE-HSE-doppelt-12-8  | 12 and 8 mm         |
|                             | WE-HSE-doppelt-10-8  | 10 and 8 mm         |
|                             | WE-HSE-doppelt-8-6   | 8 and 6 mm          |
|                             |                      |                     |
|                             | WE-HSE-einzeln-14    | 14 mm               |
|                             | WE-HSE-einzeln-12    | 12 mm               |
| * Hand bending iron- single | WE-HSE-einzeln-10    | 10 mm               |