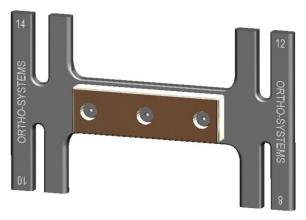

## The Heavy Duty Tools

Proper ergonomic design of the bending irons ensures improved grip and stability.

Vise Bending Iron- 4-way

Hand Bending Iron- double

## **Other Special Features**

- Bending iron for vise machined from high strength steel with fitted aluminum jaws for secure clamping. П
- П Hand bending iron machined from high strength steel with sturdy aluminum grip.
- Jaw depth accepts materials up to 50mm wide. П
- П Makes bending enjoyable!

| Description                 | Article No.          | Jaw Width           |
|-----------------------------|----------------------|---------------------|
| Bending iron for vise       | WE-SSE-vierer-groß   | 8 – 10 – 12 – 14 mm |
|                             | WE-HSE-doppelt-14-12 | 14 and 12 mm        |
|                             | WE-HSE-doppelt-14-10 | 14 and 10 mm        |
|                             | WE-HSE-doppelt-12-10 | 12 and 10 mm        |
| * Hand bending iron- double | WE-HSE-doppelt-12-8  | 12 and 8 mm         |
|                             | WE-HSE-doppelt-10-8  | 10 and 8 mm         |
|                             | WE-HSE-doppelt-8-6   | 8 and 6 mm          |
|                             |                      |                     |
|                             | WE-HSE-einzeln-14    | 14 mm               |
|                             | WE-HSE-einzeln-12    | 12 mm               |
| * Hand bending iron- single | WE-HSE-einzeln-10    | 10 mm               |