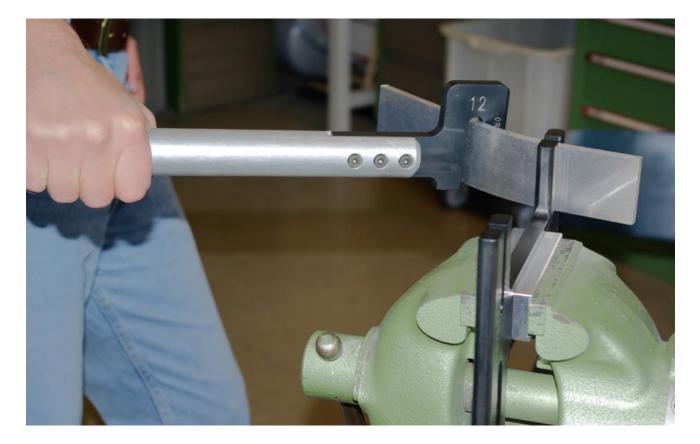

## The Heavy Duty Tools

Proper ergonomic design of the bending irons ensures improved grip and stability.

Vise Bending Iron- 4-way

Hand Bending Iron- double

## **Other Special Features**

- Bending iron for vise machined from high strength steel with fitted aluminum jaws for secure clamping. П
- П Hand bending iron machined from high strength steel with sturdy aluminum grip.
- Jaw depth accepts materials up to 50mm wide. П
- П Makes bending enjoyable!