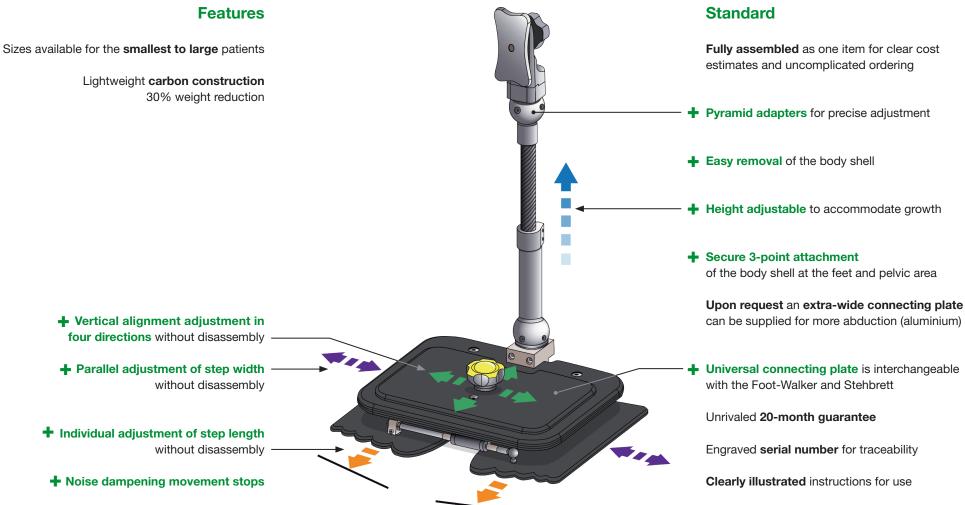

Step Width Vertical Axis

Step Length

3-Point Fixation

Removable Reduced Weight

**HG** = Hand Grips

**KS** = Anti-tip Protection