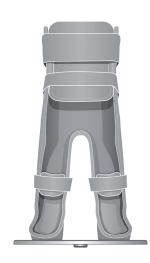

Custom body shell used in conjunction with the Stehbrett supports primary deformities and selectively counters any possible secondary deformities.

Only a precise footbed and proper support of the ankle joint enable correct positioning of the knee and hip joints.