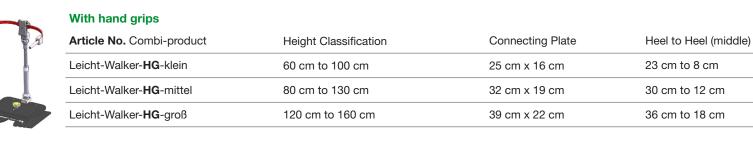

## **Leicht-Walker** Walking Podium

| Article No.          | Height Classification | Connecting Plate | Heel to Heel (middle) |
|----------------------|-----------------------|------------------|-----------------------|
| Leicht-Walker-klein  | 60 cm to 100 cm       | 25 cm x 16 cm    | 23 cm to 8 cm         |
| Leicht-Walker-mittel | 80 cm to 130 cm       | 32 cm x 19 cm    | 30 cm to 12 cm        |
| Leicht-Walker-groß   | 120 cm to 160 cm      | 39 cm x 22 cm    | 36 cm to 18 cm        |