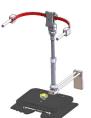

## **Leicht-Walker** Walking Podium

| Article No.          | Height Classification | Connecting Plate | Heel to Heel (middle) |
|----------------------|-----------------------|------------------|-----------------------|
| Leicht-Walker-klein  | 60 cm to 100 cm       | 25 cm x 16 cm    | 23 cm to 8 cm         |
| Leicht-Walker-mittel | 80 cm to 130 cm       | 32 cm x 19 cm    | 30 cm to 12 cm        |
| Leicht-Walker-groß   | 120 cm to 160 cm      | 39 cm x 22 cm    | 36 cm to 18 cm        |

Step Width Vertical Axis

Step Length

3-Point Fixation

Removable Reduced Weight

**HG** = Hand Grips

**KS** = Anti-tip Protection