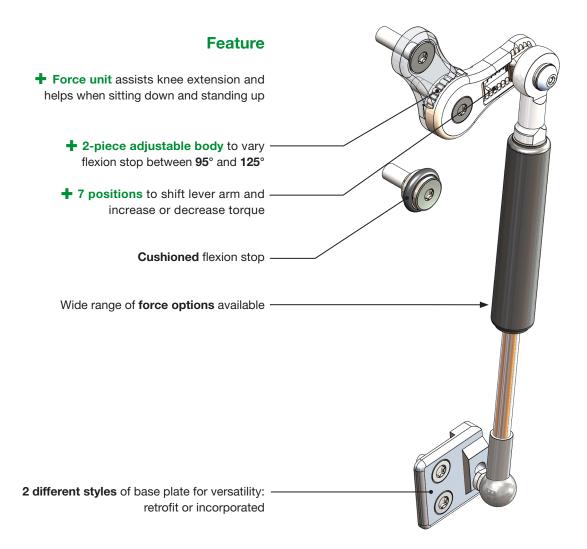

## Liber-Extensor-N

Fig. left

## **Standard**

**Fully assembled** complete with everything needed for a functional add-on to the Liber knee joint

Available separately or as **combi-product** together with the Liber knee joint

Serial number for traceability

Clearly illustrated instructions for use

We recommend using our configurator to make your selection. The configurator considers, among other factors, weight to height ratios.