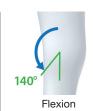

## **Konso** Knee Joint

Fig. left

We recommend using our configurator to make your selection. The configurator considers, among other factors, weight to height ratios.