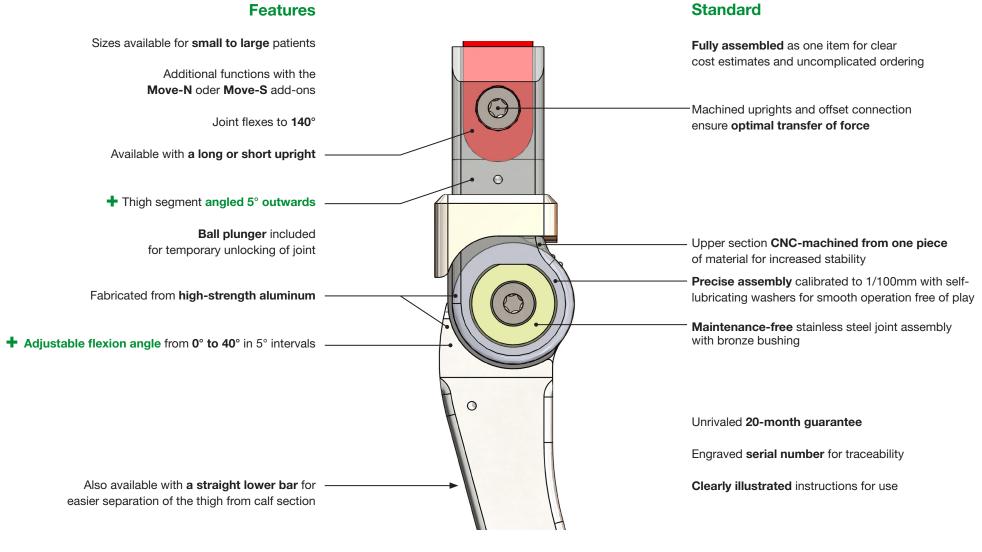

## **Konso** Knee Joint

Fig. left

We recommend using our configurator to make your selection. The configurator considers, among other factors, weight to height ratios.

## Weight Classification (body weight)

| Article No. | KAFO        |
|-------------|-------------|
| Konso-25    | up to 20 kg |
| Konso-28    | up to 30 kg |
| Konso-30    | up to 35 kg |
| Konso-32    | up to 50 kg |
| Konso-36    | up to 70 kg |
| Konso-40    | up to 85 kg |