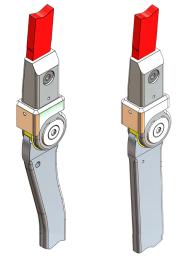

## Konso contoured | Konso straight

Force Options

No Grinding Necessary

Noise Dampening