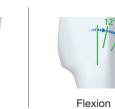

e No.         | HKAFO         |
| Fokus-3D-infant     | up to 15 kg   |
| Fokus-3D-klein      | up to 20 kg   |
| Fokus-3D-klein-Plus | up to 30 kg   |
| Fokus-3D-mittel     | up to 40 kg   |
| Fokus-3D-groß       | up to 60 kg   |
| Fokus-3D-ex-groß    | up to 85 kg   |
|                     |               |



| Joint     |       |           |          |  |
|-----------|-------|-----------|----------|--|
|           | Width | Thickness | Height   |  |
| $\supset$ | 25 mm | 20,0 mm   | 94,0 mm  |  |
|           | 30 mm | 23,0 mm   | 112,5 mm |  |
|           | 36 mm | 29,0 mm   | 114,0 mm |  |
|           | 36 mm | 29,0 mm   | 127,5 mm |  |
|           | 36 mm | 29,0 mm   | 127,5 mm |  |
|           | 45 mm | 36,0 mm   | 151,0 mm |  |
|           |       |           |          |  |









40°

Step Length

with Pelvic Rotation





No Grinding Necessary