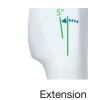

cle No.         | HKAFO         |
| Fokus-3D-infant     | up to 15 kg   |
| Fokus-3D-klein      | up to 20 kg   |
| Fokus-3D-klein-Plus | up to 30 kg   |
| Fokus-3D-mittel     | up to 40 kg   |
| Fokus-3D-groß       | up to 60 kg   |
| Fokus-3D-ex-groß    | up to 85 kg   |
|                     |               |



| Joint     |       |           |          |  |
|-----------|-------|-----------|----------|--|
|           | Width | Thickness | Height   |  |
| $\supset$ | 25 mm | 20,0 mm   | 94,0 mm  |  |
|           | 30 mm | 23,0 mm   | 112,5 mm |  |
|           | 36 mm | 29,0 mm   | 114,0 mm |  |
|           | 36 mm | 29,0 mm   | 127,5 mm |  |
|           | 36 mm | 29,0 mm   | 127,5 mm |  |
|           | 45 mm | 36,0 mm   | 151,0 mm |  |
|           |       |           |          |  |









40°

Step Length

with Pelvic Rotation





No Grinding Necessary