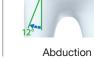

nfant     | up to 15 kg   |
| Fokus-3D-klein      | up to 20 kg   |
| Fokus-3D-klein-Plus | up to 30 kg   |
| Fokus-3D-mittel     | up to 40 kg   |
| Fokus-3D-groß       | up to 60 kg   |
| Fokus-3D-ex-groß    | up to 85 kg   |
|                     |               |



| Joint     |       |           |          |  |
|-----------|-------|-----------|----------|--|
|           | Width | Thickness | Height   |  |
| $\supset$ | 25 mm | 20,0 mm   | 94,0 mm  |  |
|           | 30 mm | 23,0 mm   | 112,5 mm |  |
|           | 36 mm | 29,0 mm   | 114,0 mm |  |
|           | 36 mm | 29,0 mm   | 127,5 mm |  |
|           | 36 mm | 29,0 mm   | 127,5 mm |  |
|           | 45 mm | 36,0 mm   | 151,0 mm |  |
|           |       |           |          |  |









40°

Step Length

with Pelvic Rotation





No Grinding Necessary