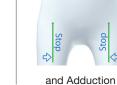

ant     | up to 15 kg   |
| Fokus-3D-klein      | up to 20 kg   |
| Fokus-3D-klein-Plus | up to 30 kg   |
| Fokus-3D-mittel     | up to 40 kg   |
| Fokus-3D-groß       | up to 60 kg   |
| Fokus-3D-ex-groß    | up to 85 kg   |
|                     |               |



| Joint     |       |           |          |  |
|-----------|-------|-----------|----------|--|
|           | Width | Thickness | Height   |  |
| $\supset$ | 25 mm | 20,0 mm   | 94,0 mm  |  |
|           | 30 mm | 23,0 mm   | 112,5 mm |  |
|           | 36 mm | 29,0 mm   | 114,0 mm |  |
|           | 36 mm | 29,0 mm   | 127,5 mm |  |
|           | 36 mm | 29,0 mm   | 127,5 mm |  |
|           | 45 mm | 36,0 mm   | 151,0 mm |  |
|           |       |           |          |  |









40°

Step Length

with Pelvic Rotation





No Grinding Necessary