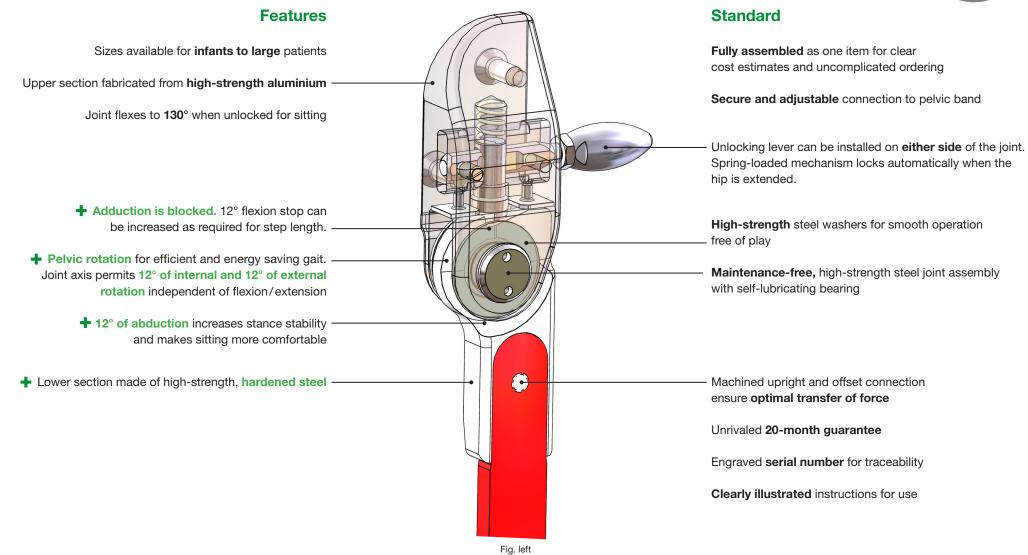

## Fokus 3D Hip Joint







We recommend using our configurator to make your selection. The configurator considers, among other factors, weight to height ratios.



## Weight Classification

|                     | (body weight) |
|---------------------|---------------|
| Article No.         | HKAFO         |
| Fokus-3D-infant     | up to 15 kg   |
| Fokus-3D-klein      | up to 20 kg   |
| Fokus-3D-klein-Plus | up to 30 kg   |
| Fokus-3D-mittel     | up to 40 kg   |
| Fokus-3D-groß       | up to 60 kg   |
| Fokus-3D-ex-groß    | up to 85 kg   |
|                     |               |



| Joint     |       |           |          |  |
|-----------|-------|-----------|----------|--|
|           | Width | Thickness | Height   |  |
| $\supset$ | 25 mm | 20,0 mm   | 94,0 mm  |  |
|           | 30 mm | 23,0 mm   | 112,