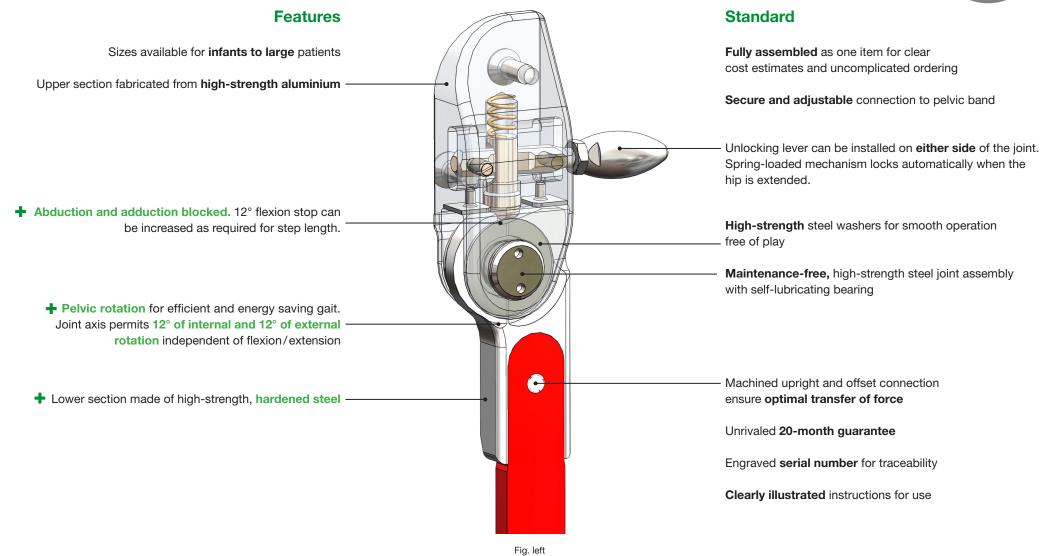

Flexion

Step Length

with Pelvic Rotation

Abduction

♣ Stop
♣ dots Stop 5 and Adduction

Necessary