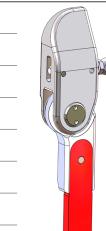

| Joint |       |           |          |  |
|-------|-------|-----------|----------|--|
| _     | Width | Thickness | Height   |  |
|       | 25 mm | 20,0 mm   | 94,0 mm  |  |
| 9     | 30 mm | 23,0 mm   | 112,5 mm |  |
|       | 36 mm | 29,0 mm   | 114,0 mm |  |
|       | 36 mm | 29,0 mm   | 127,5 mm |  |
|       | 36 mm | 29,0 mm   | 127,5 mm |  |
|       | 45 mm | 36,0 mm   | 151,0 mm |  |
|       |       |           |          |  |