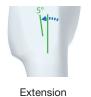

configurator considers, among other factors, weight to height ratios.



## **Weight Classification**

## (body weight)

| Article No.         | НКАГО       |
|---------------------|-------------|
| Fokus-1D-infant     | up to 15 kg |
| Fokus-1D-klein      | up to 20 kg |
| Fokus-1D-klein-Plus | up to 30 kg |
| Fokus-1D-mittel     | up to 40 kg |
| Fokus-1D-groß       | up to 60 kg |
| Fokus-1D-ex-groß    | up to 85 kg |
|                     |             |



|     | Width | Thickness | Height   |
|-----|-------|-----------|----------|
| ) . | 25 mm | 20,0 mm   | 94,0 mm  |
|     | 30 mm | 23,0 mm   | 112,5 mm |
|     | 36 mm | 29,0 mm   | 114,0 mm |
|     | 36 mm | 29,0 mm   | 127,5 mm |
|     | 36 mm | 29,0 mm   | 127,5 mm |
|     | 45 mm | 36,0 mm   | 151,0 mm |

Abduction

Joint







Step Length

with Pelvic Rotation



and Adduction

No Grinding Necessary