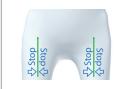

Abduction

Joint

Step Length

with Pelvic Rotation

and Adduction

No Grinding Necessary