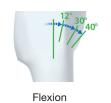

onfigurator considers, among other factors, weight to height ratios.



## **Weight Classification**

## (body weight)

| Article No.         | НКАГО       |
|---------------------|-------------|
| Fokus-1D-infant     | up to 15 kg |
| Fokus-1D-klein      | up to 20 kg |
| Fokus-1D-klein-Plus | up to 30 kg |
| Fokus-1D-mittel     | up to 40 kg |
| Fokus-1D-groß       | up to 60 kg |
| Fokus-1D-ex-groß    | up to 85 kg |
|                     |             |



|     | Width | Thickness | Height   |
|-----|-------|-----------|----------|
| ) . | 25 mm | 20,0 mm   | 94,0 mm  |
|     | 30 mm | 23,0 mm   | 112,5 mm |
|     | 36 mm | 29,0 mm   | 114,0 mm |
|     | 36 mm | 29,0 mm   | 127,5 mm |
|     | 36 mm | 29,0 mm   | 127,5 mm |
|     | 45 mm | 36,0 mm   | 151,0 mm |

Abduction

Joint







Step Length

with Pelvic Rotation



and Adduction

No Grinding Necessary