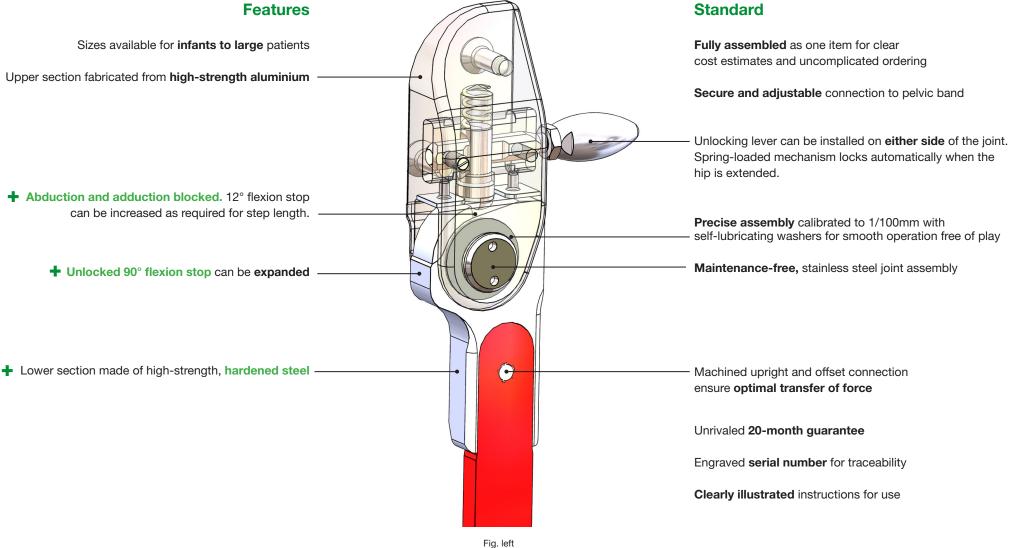

Abduction

Joint

Step Length

with Pelvic Rotation

and Adduction

No Grinding Necessary