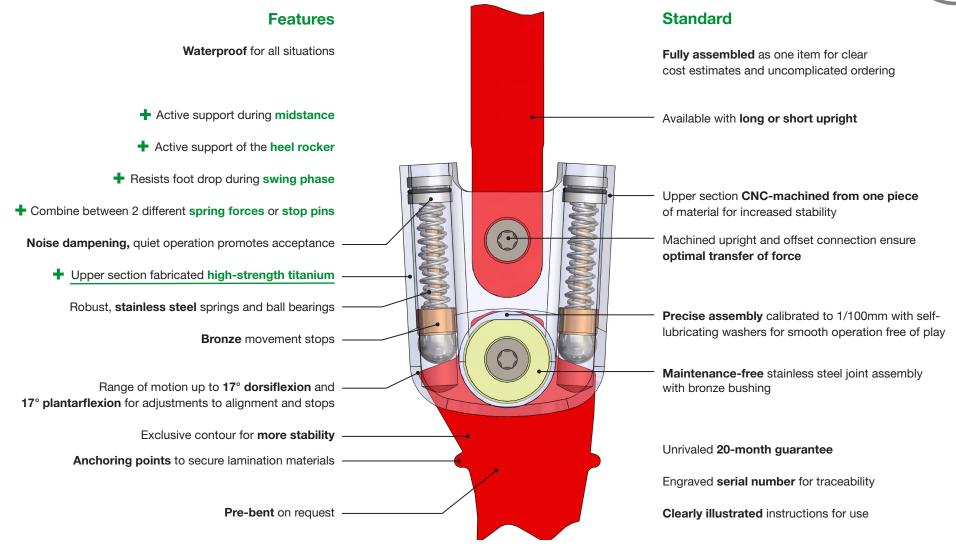

## Easy-T Ankle Joint

Fig. left

We recommend using our configurator to make your selection. The configurator considers, among other factors, weight to height ratios.