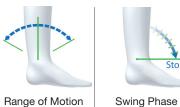

## Easy-T Ankle Joint

Fig. left

We recommend using our configurator to make your selection. The configurator considers, among other factors, weight to height ratios.