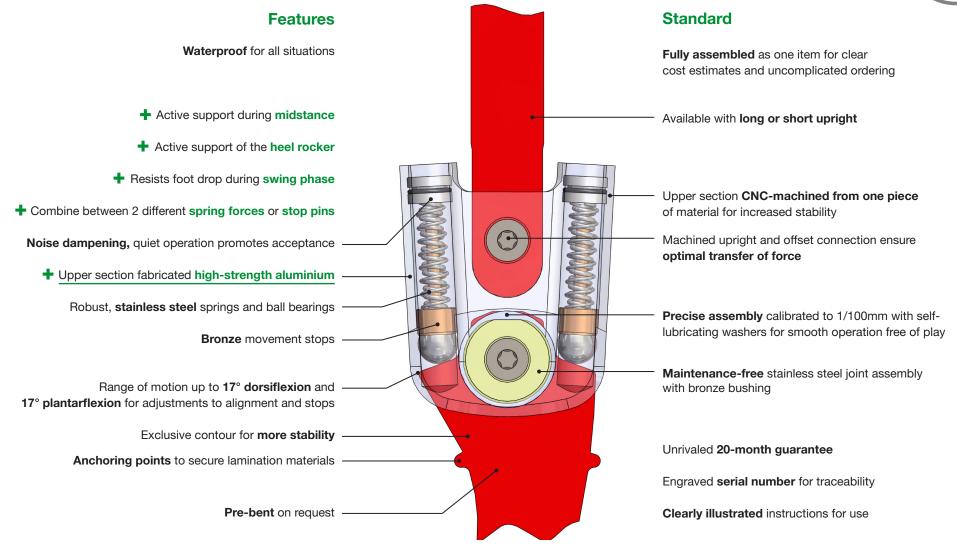

## Easy-A Ankle Joint

Fig. left

We recommend using our configurator to make your selection. The configurator considers, among other factors, weight to height ratios.